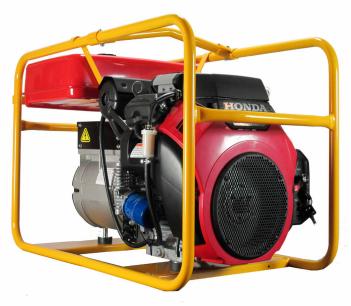

## PETROL GENERATOR 12.0kVA

| Model              | GPL120                |
|--------------------|-----------------------|
| Industry Rating    | 12.0kVA               |
| Real Power         | 10000 Watts           |
| Engine             | Honda GX660           |
| Fuel               | Unleaded              |
| Tank Capacity      | 12.5L                 |
| Fuel Usage         | 4.7L/Hour             |
| Weight             | 107kg                 |
| Outlets            | 2 x 15A               |
| Dimensions (LxWxH) | 960mm x 500mm x 600mm |

## Powerlite 12.0kVA Petrol Generator

The 10,000W Petrol Powerlite Generator is powered by a 25hp Honda engine with electric start. Manufactured in Australia the GPL120 generator is mounted in a powder coated, heavy-duty roll frame and the Honda engine is paired with a Mecc Alte Alternator, giving it an industry rating of 12. This reliable generator fully complies to the Australian Standards and holds 12.5 litres of fuel and when being used at maximum power uses 4.7 litres of fuel per hour.