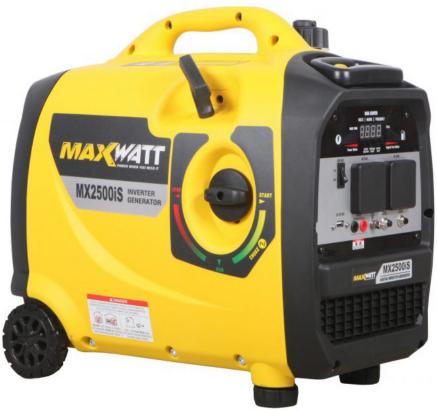

## GENERATOR 2500W INVERTER

| Model         | GMW25i                                 |
|---------------|----------------------------------------|
| Max Power     | 2500W                                  |
| Fuel          | Unleaded                               |
| Tank Capacity | 4L                                     |
| Run Time      | 5 Hours @ 50% Load, 3 Hours @100% Load |
| Weight        | 23.5kg                                 |
| Outlets       | 2x15A IP66 Outlets, 1 x 5V 2.1A USB    |
| Dimensions    | 505mm x 314mm x 498mm                  |

## MaxWatt 2500W Inverter Generator

The GMW25i is the perfect portable power solution for the jobsite. With a max power output of 2500W and a continuous operation of 2200, the MX2500iS is perfect for powering jobsite small tools such as angle grinders, drills drills, and lights. It's also safe to charge sensitive electronic devices such as laptops, phones and battery chargers, thanks to the in-built pure sine wave technology. If more power is required, two MX2500's can be joined using the parallel cables to provide a combined max output of 5000W. With two wheels and a sliding handle, this unit provides real value and real power - right where you need it.