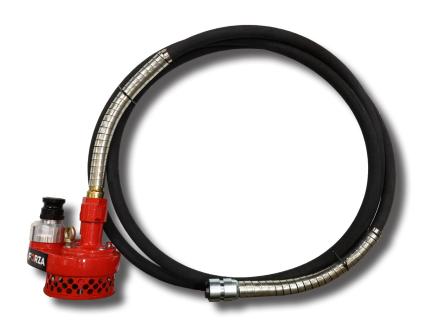

## Forza SPFP2 Flex Drive Sludge Pump

The Forza SPFP2 is a high quality flex drive sludge pump for dewatering construction sites, excavations, pier holes, dams and trenches. Starting at the pump end, the tough cast iron body protects the pump impeller from knocks and site abuse as it is lowered into the trench. The open mesh base allows water, sludge and solids up to 28mm in diameter to be pumped to a maximum of 28 meters in height.

The steel reinforced flex drive shaft features a sliding collar to support the shaft as it bends over tight edges. The shaft is fitted with a standard 3-dog drive and can be powered most petrol powered drive units.