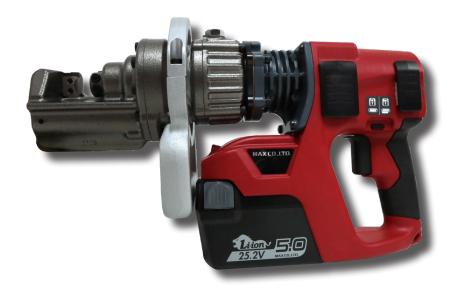

## Max PJRC160 Cordless Rebar Cutter

The Max PJRC160 is the fastest battery rebar cutter available on the market with the ability to cut a 16mm rebar in 3.3 seconds. Along with the impressive speed comes impressive battery performance. The PJRC160 can make up to 176 cuts through 16mm rebar on a single charge and the battery recharges to full in around 45 minutes.

The PJRC160 is also exceptionally versatile. The heavy duty cast head can rotate a full 360° using integrated handle making insitu, difficult to reach cuts easy! The unit comes with one 25.2V Batteries, charger, spare oil and instruction manual.