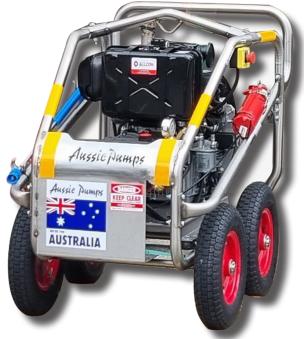

## PRESSURE WASHER AUSSIE PREDATOR A-KDE

| Model         | PWABSSPREDAKDMS                    |
|---------------|------------------------------------|
| Engine        | 23HP Kohler Diesel                 |
| Pump Pressure | 5000 PSI                           |
| Flow Rate     | 16 Litres / Min                    |
| Hose          | 10M 3/8 500 bar                    |
| Lance         | RL56 500 Bar Pro Gun and 800 Lance |
| Weight        | 250kg                              |
| Dimensions    | 1100mm x 800mm x 1030mm            |

## Aussie Pumps Predator A - 5000 PSI Pressure Washer

The Aussie Predator A is a 5000PSI high pressure blaster for industrial, civil and mining applications. The power delivered by the Kohler 23HP diesel engine is transferred to the Italian Bertolini triplex pump via a reduction gearbox. This means the pump is generating 5000psi at low RPM making it ideal for commercial use for long periods of time.

This unit also comes with electric start with battery isolation, emergency shut-off, hi-viz tape, lifting hook and on-board fire extinguisher for full mine spec compliance. Being 5000PSI, this unit is a Class A pressure washer meaning no there's no RTO operator certification required. If you're looking for an Australian Made, Mine Spec high pressure blaster that will tick all the boxes, the Aussie Predator A is the perfect choice