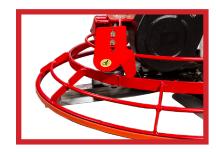

## **Allen Pro 36" Edging Trowel Machine**

The Allen Pro 36" Edging Trowel machine is a heavy-duty, high quality machine built in the USA. The unique rotating ring allows edging right up close to walls and penetrations making the Allen 36" Pro edger the perfect partner to a larger ride-on trowel machine.