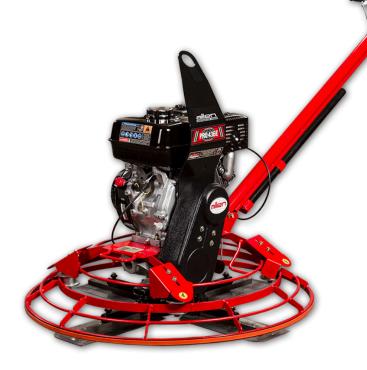

## **TROWEL MACHINE**

**PRO 36" EDGER** 

| Model          | A36270E                          |
|----------------|----------------------------------|
| Rotor Diameter | 36" (900mm)                      |
| Engine         | Honda GX270 (9HP)                |
| Blades         | 4 x 36" (TBF36C, TBB36C, TBB36F) |
| Rotor Speed    | 120 RPM                          |
| Weight         | 90kg                             |

## **Allen Pro 36" Edging Trowel Machine**

The Allen Pro 36" Edging Trowel machine is a heavy-duty, high quality machine built in the USA. The unique rotating ring allows edging right up close to walls and penetrations making the Allen 36" Pro edger the perfect partner to a larger ride-on trowel machine.

The combination of a reliable GX270 Honda engine, a heavy duty gear box and high quality construction makes this unit perfect for both panning and finishing large industrial warehouses and factories.

P: 1300 255 266