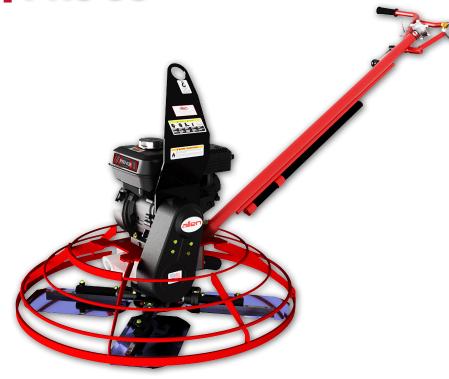

## **TROWEL MACHINE**

PRO 36"

Rapid pitch handles use a ratcheting action to provide easy adjustment with the push or pull of a lever.

| Model          | A36160                           | A36270            |
|----------------|----------------------------------|-------------------|
| Rotor Diameter | 36" (900mm)                      |                   |
| Engine         | Honda GX160 (5.5HP)              | Honda GX270 (9HP) |
| Blades         | 4 x 36" (TBF36C, TBB36C, TBB36F) |                   |
| Rotor Speed    | 120 RPM                          |                   |
| Weight         | 84                               | 101kg             |

## Allen Pro 36" Trowel Machine

Allen Pro Trowel machines are a heavy-duty, high quality machine built in the USA. The combination of a reliable Honda engine, a heavy duty gear box and high quality construction makes this unit perfect for both panning and finishing.

As standard, Allen trowel machines come with a one piece folded lifting hook for safe lifting with cranes or loaders. They also come with a lifting pole which slides into the front of the gearbox for a manual 2-man lift on site. They also come standard with fine pitch control on the handle bar however, they can also be fitted with Rapid pitch control.