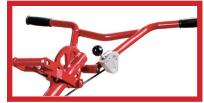

As standard, Allen trowel machines come with a one piece folded lifting hook for safe lifting with cranes or loaders. They also come with a lifting pole which slides into the front of the gearbox for a manual 2-man lift on site. They also come standard with fine pitch control on the handle bar however, they can also be fitted with Rapid pitch control.