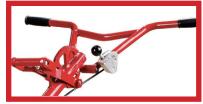

As standard, Allen trowel machines come with a one piece folded lifting hook for safe lifting with cranes or loaders. They also come with a lifting pole which slides into the front of the gearbox for a manual 2-man lift on site. They also come standard with fine pitch control on the handle bar however, they can also be fitted with Rapid pitch control.