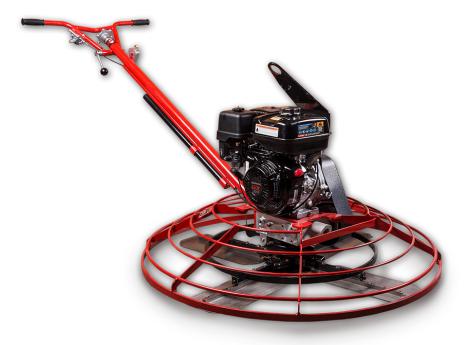

## TROWEL MACHINE PRO 46"

Rapid pitch handles use a ratcheting action to provide easy adjustment with the push or pull of a lever.

| Model          | A46270                   |
|----------------|--------------------------|
| Rotor Diameter | 46" (1200mm)             |
| Engine         | Honda GX270 (9HP)        |
| Blades         | 4 x 46" (TBB46C, TBB46F) |
| Rotor Speed    | 120 RPM                  |
| Weight         | <br>113kg                |

## Allen Pro 46" Trowel Machine

Allen Pro Trowel machines are a heavy-duty, high quality machine built in the USA. The combination of a reliable Honda engine, a heavy duty gear box and high quality construction makes this unit perfect for both panning and finishing.

As standard, Allen trowel machines come with a one piece folded lifting hook for safe lifting with cranes or loaders. They also come with a lifting pole which slides into the front of the gearbox for a manual 2-man lift on site. They also come standard with fine pitch control on the handle bar however, they can also be fitted with Rapid pitch control.